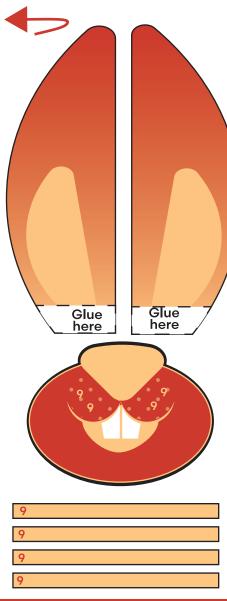

- 1. Fold top yellow dash line and glue it together
- 2. Fold bottom dash line and glue it together
- 3. Fold this midline
- 4. Cut along these 8 vertical red lines on the lantern lantern body
- 5. Bring the edges together in a cylindrical shape with the cut strips running vertically. Be sure that the fold is on the outside of the lantern. Glue the edges together at the top, middle, and bottom. You may use staples.
- 6. Cut the handle, attached it to one end of the lantern with tape or staples
- 7. Cut bunny ear and glue it behind the eyes
- 8. Cut bunny nose and glue it in the middle
- 9. Cut bunny whiskers and glue it on the bunny and cheek