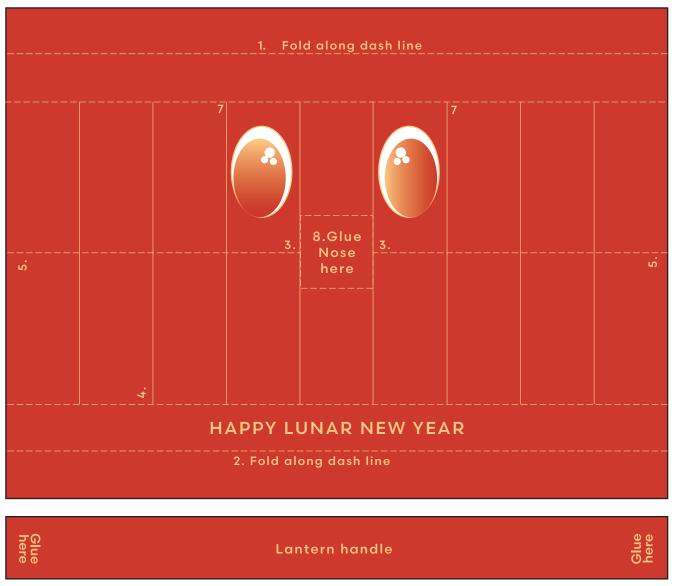

- 1. Fold top yellow dash line and glue it together
- 2. Fold bottom dash line and glue it together
- 3. Fold this midline
- 4. Cut along these 8 vertical red lines on the lantern lantern body
- 5. Bring the edges together in a cylindrical shape with the cut strips running vertically. Be sure that the fold is on the outside of the lantern. Glue the edges together at the top, middle, and bottom. You may use staples.
- 6. Cut the handle, attached it to one end of the lantern with tape or staples
- 7. Cut bunny ear and glue it behind the eyes
- 8. Cut bunny nose and glue it in the middle
- 9. Cut bunny whiskers and glue it on the bunny and cheek

Print this template on A4 paper Cut out the lantern print area ---- Fold along dash line

Cut along this line