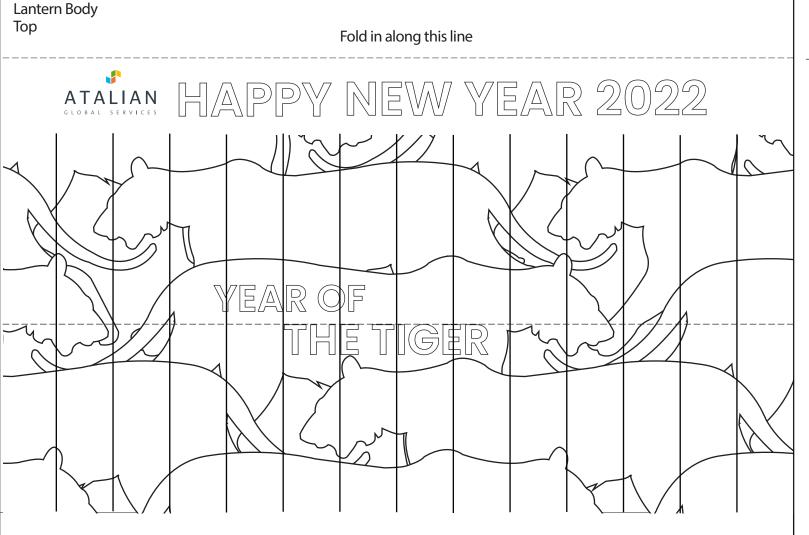

Print this template, colour it with your kids & family and cut out the lantern print area

---- Fold along dash line

---- Cut along this line

- 1. Fold top dash line and glue it together
- 2. Fold along this line and glue it together
- 3. Fold this midline
- 4. Cut along these 13 vertical lines on the lantern lantern body
- 5. Bring the edges together in a cylindrical shape with the cut strips running vertically. Be sure that the fold is on the outside of the lantern. Glue the edges together at the top, middle, and bottom. You may use staples.
- 6. Cut the handle, attached it to one end of the lantern with tape or staples.